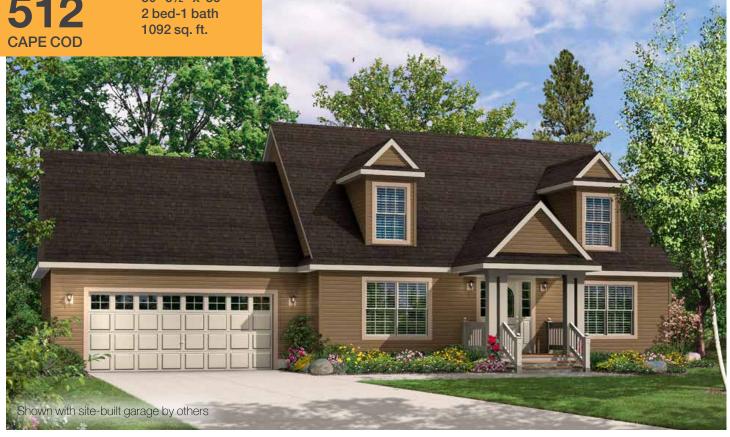

**UNFINISHED: 779 SQ. FT.** 

FIRST FLOOR

OPT MASTER BATH

**UNFINISHED: 585 SQ. FT.** 