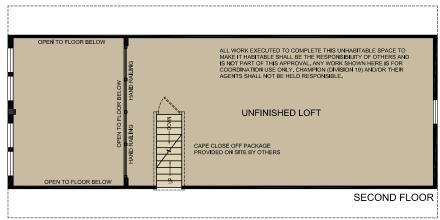

**UNFINISHED: 779 SQ. FT.** 

FIRST FLOOR

OPT MASTER BATH

**UNFINISHED: 585 SQ. FT.** 