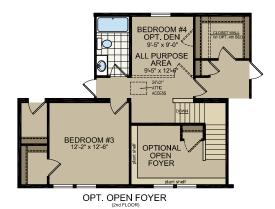

Shown with optional great room

OPTIONAL GREAT ROOM

FIRST FLOOR

OPT. LIVING ROOM/FAMILY ROOM

SECOND FLOOR

618

26'-9½" × 44'

FIRST FLOOR