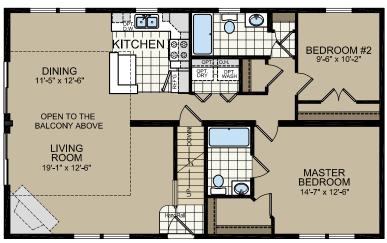

**720** 

30'-5½" x 60' 3 bed-2 bath 1820 sq. ft.

OPT. 1/2 BATH

FIRST FLOOR

OPTIONAL MASTER BATH

FIRST FLOOR

SHOWN W/ OPT. DORMERS

SECOND FLOOR