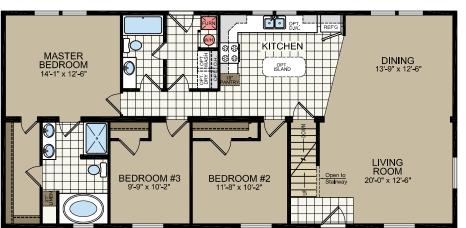

OPT. KITCHEN SINK PICTURE WINDOW

W/ OPT. BASEMENT ENTRY

**753 RANCH** 

26'-9½" x 56' 3 bed-2 bath 1493 sq. ft.

OPT. BASEMENT ENTRY

OPTIONAL LAYOUT WITH BASEMENT ENTRY

**510** RANCH

30'-5½" x 40' 3 bed-2 bath 1214 sq. ft.