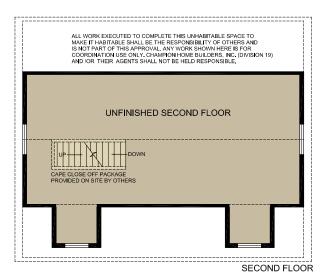

**UNFINISHED: 779 SQ. FT.** 

FIRST FLOOR

OPT MASTER BATH

**UNFINISHED: 585 SQ. FT.** 