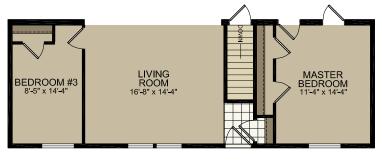

**720** 

30'-5½" x 60' 3 bed-2 bath 1820 sq. ft.

OPT. 1/2 BATH

FIRST FLOOR

OPTIONAL MASTER BATH

FIRST FLOOR

SHOWN W/ OPT. DORMERS

SECOND FLOOR