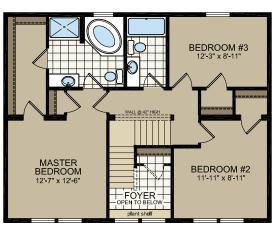

Shown with optional great room

OPTIONAL GREAT ROOM

FIRST FLOOR

OPT. LIVING ROOM/FAMILY ROOM

SECOND FLOOR

618

26'-9½" × 44'

FIRST FLOOR

SECOND FLOOR

FIRST FLOOR

SECOND FLOOR

Titan Homes 951 Route 12 South Sangerfield, NY 13455

titanhomesny.com