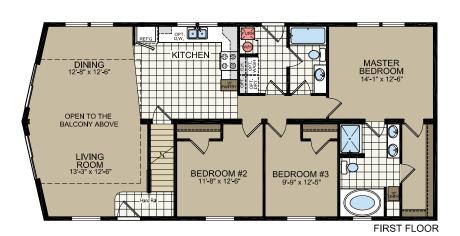

Shown with optional great room

OPTIONAL GREAT ROOM

FIRST FLOOR

OPT. LIVING ROOM/FAMILY ROOM

SECOND FLOOR

618

26'-9½" × 44'

FIRST FLOOR