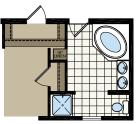

A proud member of the Champion Family of Homebuilders, we invite you to find out for yourself how much more to life there can be.

"Expect More from Titan Homes."

598 **RANCH** 

26'-9½" × 48' 3 bed-2 bath 1280 sq. ft.

OPT. KITCHEN SINK PICTURE WINDOW

W/ OPT. BASEMENT ENTRY

**753 RANCH** 

26'-9½" x 56' 3 bed-2 bath 1493 sq. ft.

OPT. BASEMENT ENTRY

OPTIONAL LAYOUT WITH BASEMENT ENTRY

**510** RANCH

30'-5½" x 40' 3 bed-2 bath 1214 sq. ft.