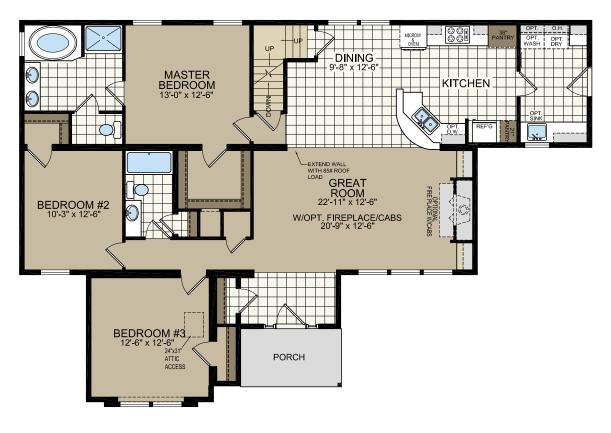

A proud member of the Champion Family of Homebuilders, we invite you to find out for yourself how much more to life there can be.

"Expect More from Titan Homes."

598 **RANCH** 

26'-9½" × 48' 3 bed-2 bath 1280 sq. ft.