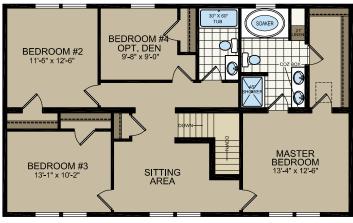

Shown with optional great room

OPTIONAL GREAT ROOM

FIRST FLOOR

OPT. LIVING ROOM/FAMILY ROOM

SECOND FLOOR

618

26'-9½" × 44'

FIRST FLOOR

SECOND FLOOR

FIRST FLOOR

SECOND FLOOR

Titan Homes 951 Route 12 South Sangerfield, NY 13455

titanhomesny.com