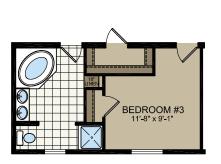

OPT. KITCHEN SINK PICTURE WINDOW

W/ OPT. BASEMENT ENTRY

**753 RANCH** 

26'-9½" x 56' 3 bed-2 bath 1493 sq. ft.

OPT. BASEMENT ENTRY

OPTIONAL LAYOUT WITH BASEMENT ENTRY

**510** RANCH

30'-5½" x 40' 3 bed-2 bath 1214 sq. ft.