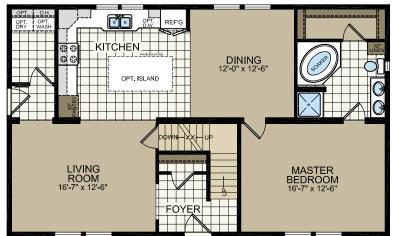

Shown with optional great room

OPTIONAL GREAT ROOM

FIRST FLOOR

OPT. LIVING ROOM/FAMILY ROOM

SECOND FLOOR

618

26'-9½" × 44'

FIRST FLOOR