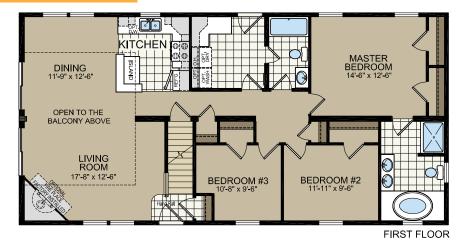

**720** 

30'-5½" x 60' 3 bed-2 bath 1820 sq. ft.

OPT. 1/2 BATH

FIRST FLOOR

OPTIONAL MASTER BATH

FIRST FLOOR

SHOWN W/ OPT. DORMERS

SECOND FLOOR

Shown with optional great room

OPTIONAL GREAT ROOM

FIRST FLOOR

OPT. LIVING ROOM/FAMILY ROOM

SECOND FLOOR

618

26'-9½" × 44'

FIRST FLOOR