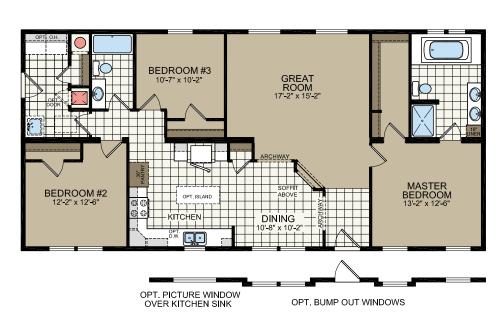

OPT. KITCHEN SINK PICTURE WINDOW

W/ OPT. BASEMENT ENTRY

**753 RANCH** 

26'-9½" x 56' 3 bed-2 bath 1493 sq. ft.

OPT. BASEMENT ENTRY

OPTIONAL LAYOUT WITH BASEMENT ENTRY

**510** RANCH

30'-5½" x 40' 3 bed-2 bath 1214 sq. ft.