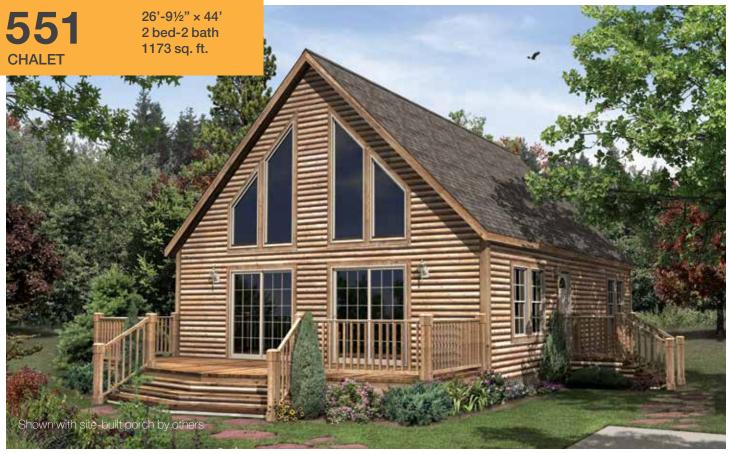

**720** 

30'-5½" x 60' 3 bed-2 bath 1820 sq. ft.

OPT. 1/2 BATH

FIRST FLOOR

OPTIONAL MASTER BATH

FIRST FLOOR

SHOWN W/ OPT. DORMERS

SECOND FLOOR