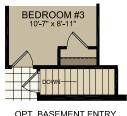

**720** 

30'-5½" x 60' 3 bed-2 bath 1820 sq. ft.

OPT. 1/2 BATH

FIRST FLOOR

OPTIONAL MASTER BATH

FIRST FLOOR

SHOWN W/ OPT. DORMERS

SECOND FLOOR