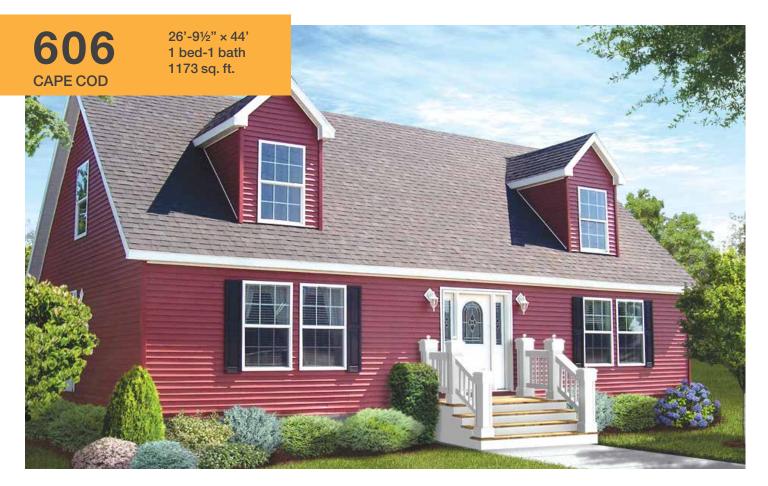

Shown with optional great room

OPTIONAL GREAT ROOM

FIRST FLOOR

OPT. LIVING ROOM/FAMILY ROOM

SECOND FLOOR

618

26'-9½" × 44'

FIRST FLOOR