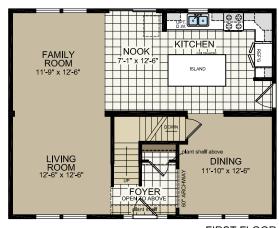

**720** 

30'-5½" x 60' 3 bed-2 bath 1820 sq. ft.

OPT. 1/2 BATH

FIRST FLOOR

OPTIONAL MASTER BATH

FIRST FLOOR

SHOWN W/ OPT. DORMERS

SECOND FLOOR