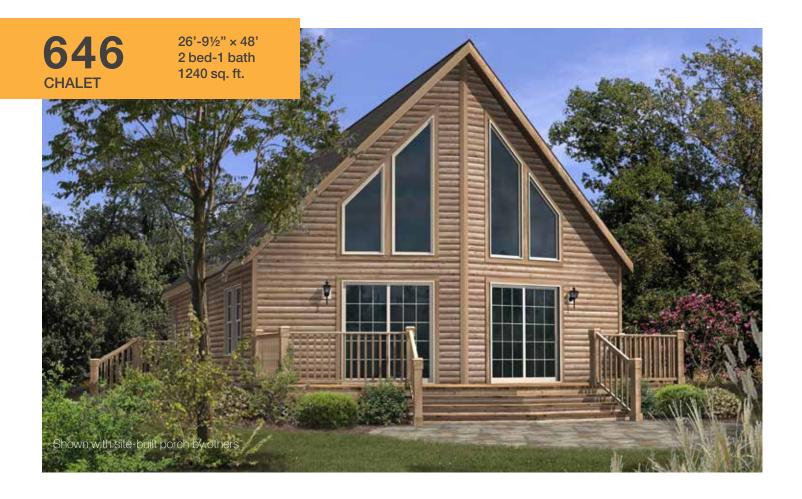

OPT. KITCHEN SINK PICTURE WINDOW

W/ OPT. BASEMENT ENTRY

**753 RANCH** 

26'-9½" x 56' 3 bed-2 bath 1493 sq. ft.

OPT. BASEMENT ENTRY

OPTIONAL LAYOUT WITH BASEMENT ENTRY

**510** RANCH

30'-5½" x 40' 3 bed-2 bath 1214 sq. ft.