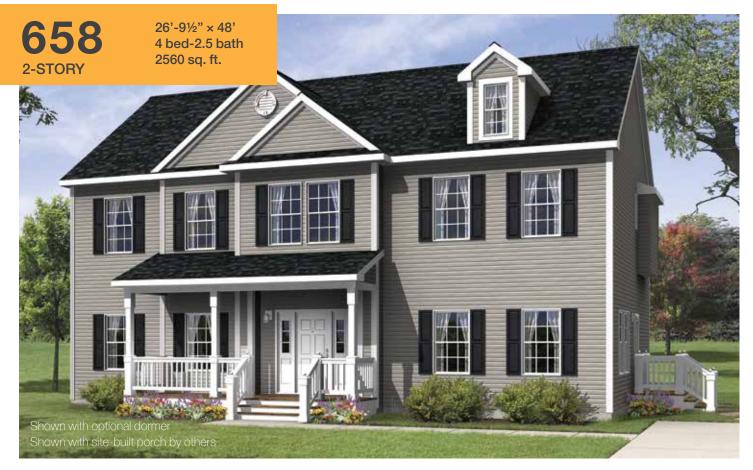

Shown with optional great room

OPTIONAL GREAT ROOM

FIRST FLOOR

OPT. LIVING ROOM/FAMILY ROOM

SECOND FLOOR

618

26'-9½" × 44'

FIRST FLOOR