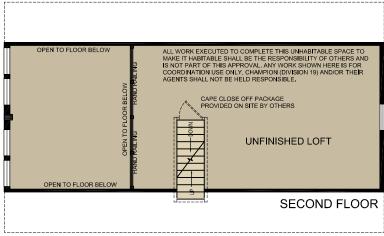

**UNFINISHED: 779 SQ. FT.** 

FIRST FLOOR

OPT MASTER BATH

**UNFINISHED: 585 SQ. FT.** 