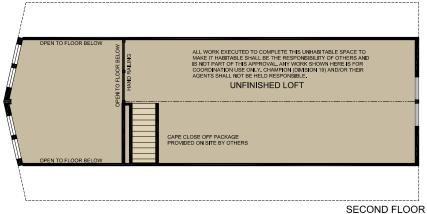

**UNFINISHED: 779 SQ. FT.** 

FIRST FLOOR

OPT MASTER BATH

**UNFINISHED: 585 SQ. FT.** 