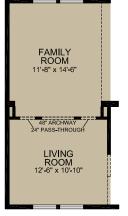

Shown with optional great room

OPTIONAL GREAT ROOM

FIRST FLOOR

OPT. LIVING ROOM/FAMILY ROOM

SECOND FLOOR

618

26'-9½" × 44'

FIRST FLOOR