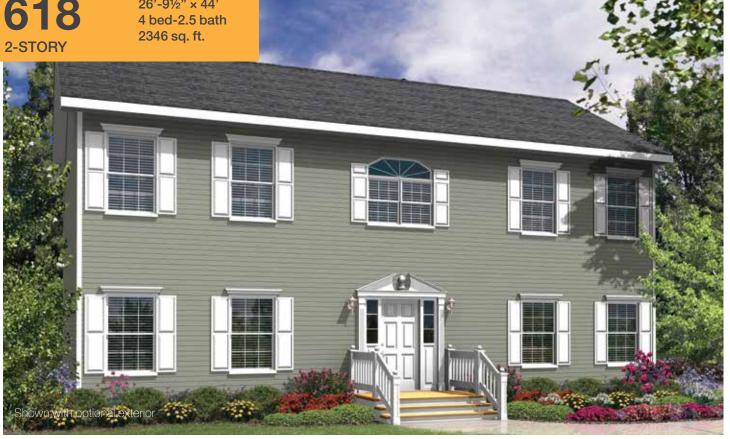

Shown with optional great room

OPTIONAL GREAT ROOM

FIRST FLOOR

OPT. LIVING ROOM/FAMILY ROOM

SECOND FLOOR

618

26'-9½" × 44'

FIRST FLOOR