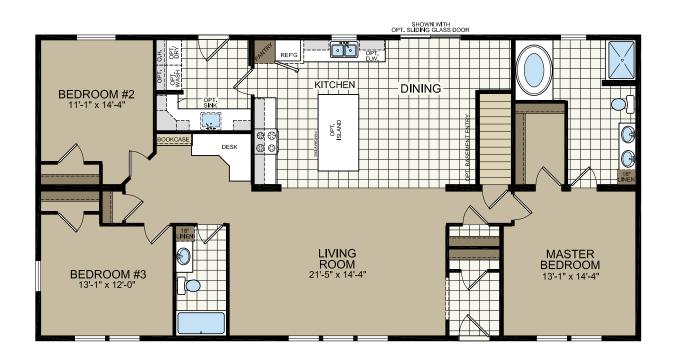

**720** 

30'-5½" x 60' 3 bed-2 bath 1820 sq. ft.

OPT. 1/2 BATH

FIRST FLOOR

OPTIONAL MASTER BATH

FIRST FLOOR

SHOWN W/ OPT. DORMERS

SECOND FLOOR

**UNFINISHED: 779 SQ. FT.** 

FIRST FLOOR

OPT MASTER BATH

**UNFINISHED: 585 SQ. FT.** 