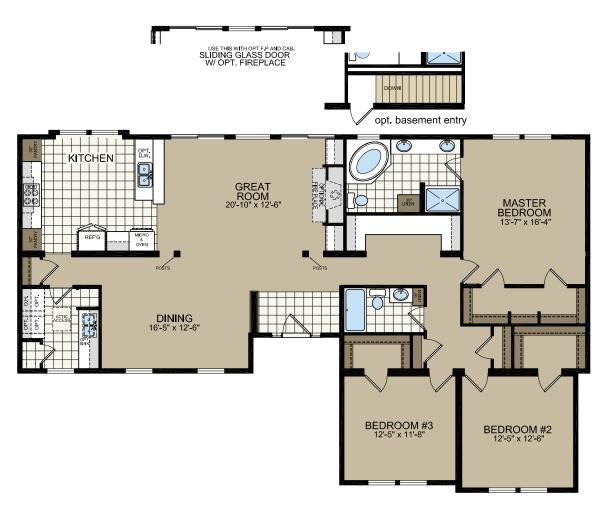

A proud member of the Champion Family of Homebuilders, we invite you to find out for yourself how much more to life there can be.

"Expect More from Titan Homes."

598 **RANCH** 

26'-9½" × 48' 3 bed-2 bath 1280 sq. ft.