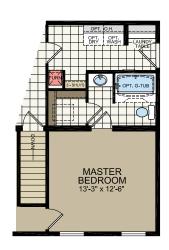

**720** 

30'-5½" x 60' 3 bed-2 bath 1820 sq. ft.

OPT. 1/2 BATH

FIRST FLOOR

OPTIONAL MASTER BATH

FIRST FLOOR

SHOWN W/ OPT. DORMERS

SECOND FLOOR