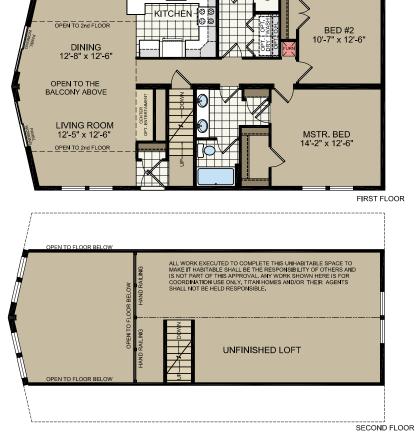

OPT. KITCHEN SINK PICTURE WINDOW

W/ OPT. BASEMENT ENTRY

**753 RANCH** 

26'-9½" x 56' 3 bed-2 bath 1493 sq. ft.

OPT. BASEMENT ENTRY

OPTIONAL LAYOUT WITH BASEMENT ENTRY

**510** RANCH

30'-5½" x 40' 3 bed-2 bath 1214 sq. ft.