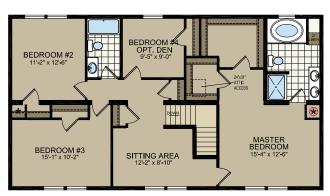

Shown with optional great room

OPTIONAL GREAT ROOM

FIRST FLOOR

OPT. LIVING ROOM/FAMILY ROOM

SECOND FLOOR

618

26'-9½" × 44'

FIRST FLOOR