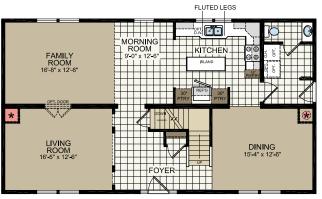

Shown with optional great room

OPTIONAL GREAT ROOM

FIRST FLOOR

OPT. LIVING ROOM/FAMILY ROOM

SECOND FLOOR

618

26'-9½" × 44'

FIRST FLOOR