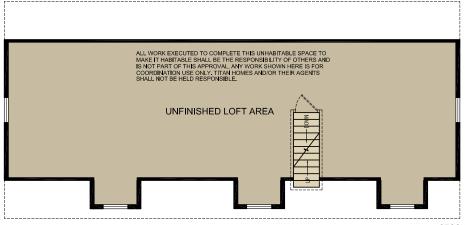

**UNFINISHED: 779 SQ. FT.** 

FIRST FLOOR

OPT MASTER BATH

**UNFINISHED: 585 SQ. FT.** 