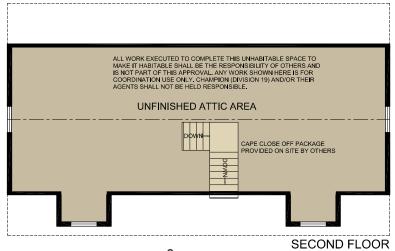

Shown with optional great room

OPTIONAL GREAT ROOM

FIRST FLOOR

OPT. LIVING ROOM/FAMILY ROOM

SECOND FLOOR

618

26'-9½" × 44'

FIRST FLOOR