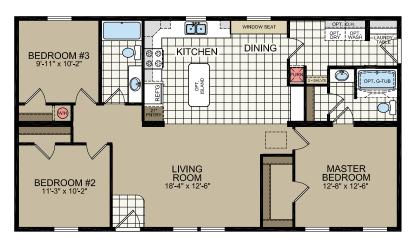

OPT. KITCHEN SINK PICTURE WINDOW

W/ OPT. BASEMENT ENTRY

**753 RANCH** 

26'-9½" x 56' 3 bed-2 bath 1493 sq. ft.

OPT. BASEMENT ENTRY

OPTIONAL LAYOUT WITH BASEMENT ENTRY

**510** RANCH

30'-5½" x 40' 3 bed-2 bath 1214 sq. ft.