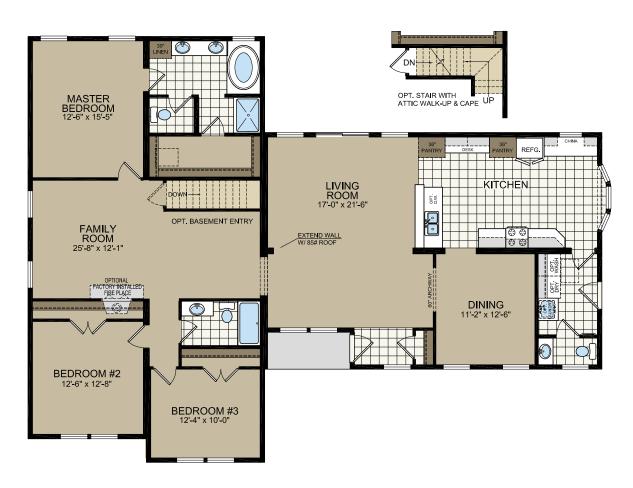

A proud member of the Champion Family of Homebuilders, we invite you to find out for yourself how much more to life there can be.

"Expect More from Titan Homes."

598 **RANCH** 

26'-9½" × 48' 3 bed-2 bath 1280 sq. ft.