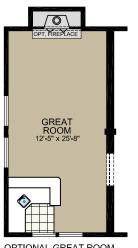

Shown with optional great room

OPTIONAL GREAT ROOM

FIRST FLOOR

OPT. LIVING ROOM/FAMILY ROOM

SECOND FLOOR

618

26'-9½" × 44'

FIRST FLOOR