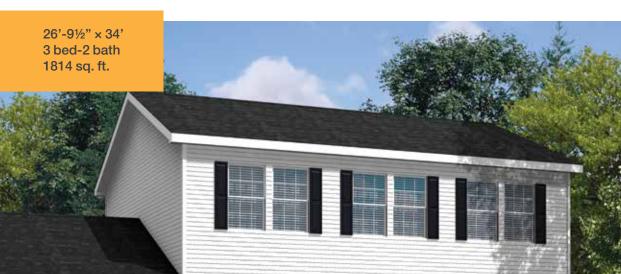

**720** 

30'-5½" x 60' 3 bed-2 bath 1820 sq. ft.

OPT. 1/2 BATH

FIRST FLOOR

OPTIONAL MASTER BATH

FIRST FLOOR

SHOWN W/ OPT. DORMERS

SECOND FLOOR