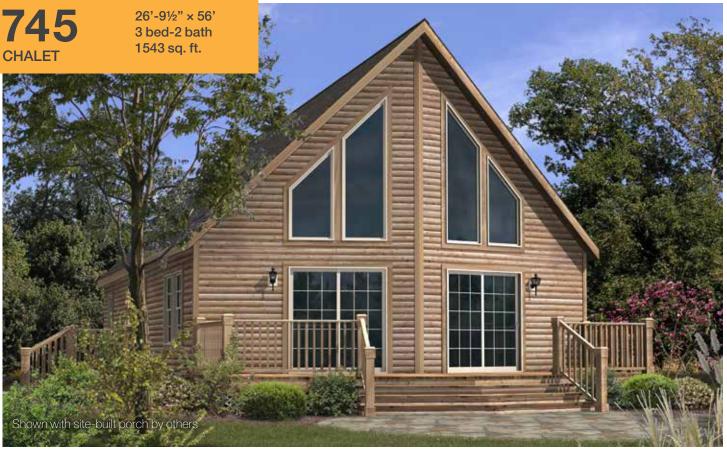

Shown with optional great room

OPTIONAL GREAT ROOM

FIRST FLOOR

OPT. LIVING ROOM/FAMILY ROOM

SECOND FLOOR

618

26'-9½" × 44'

FIRST FLOOR