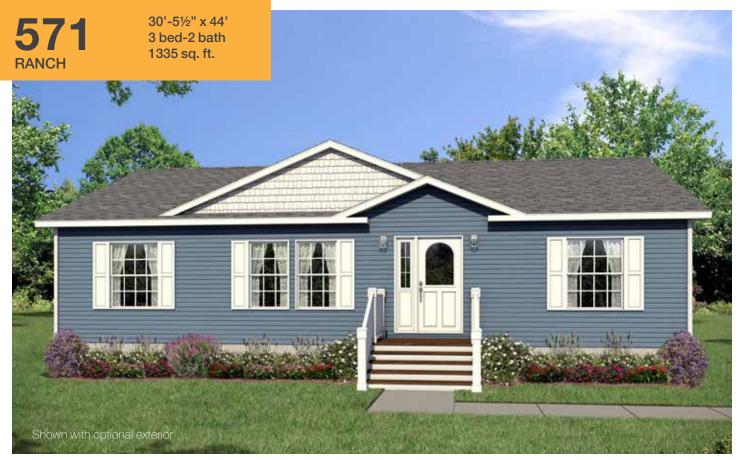

OPT. KITCHEN SINK PICTURE WINDOW

W/ OPT. BASEMENT ENTRY

**753 RANCH** 

26'-9½" x 56' 3 bed-2 bath 1493 sq. ft.

OPT. BASEMENT ENTRY

OPTIONAL LAYOUT WITH BASEMENT ENTRY

**510** RANCH

30'-5½" x 40' 3 bed-2 bath 1214 sq. ft.