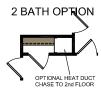

**720** 

30'-5½" x 60' 3 bed-2 bath 1820 sq. ft.

OPT. 1/2 BATH

FIRST FLOOR

OPTIONAL MASTER BATH

FIRST FLOOR

SHOWN W/ OPT. DORMERS

SECOND FLOOR