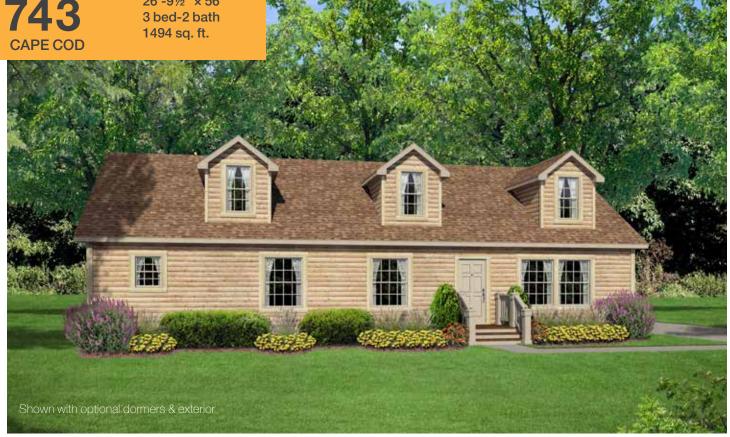

OPT. KITCHEN SINK PICTURE WINDOW

W/ OPT. BASEMENT ENTRY

**753 RANCH** 

26'-9½" x 56' 3 bed-2 bath 1493 sq. ft.

OPT. BASEMENT ENTRY

OPTIONAL LAYOUT WITH BASEMENT ENTRY

**510** RANCH

30'-5½" x 40' 3 bed-2 bath 1214 sq. ft.