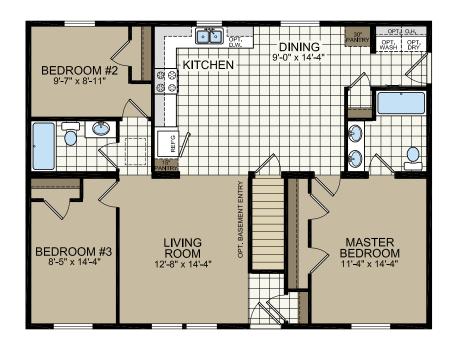

A proud member of the Champion Family of Homebuilders, we invite you to find out for yourself how much more to life there can be.

"Expect More from Titan Homes."

598 **RANCH** 

26'-9½" × 48' 3 bed-2 bath 1280 sq. ft.

OPT. KITCHEN SINK PICTURE WINDOW

W/ OPT. BASEMENT ENTRY

**753 RANCH** 

26'-9½" x 56' 3 bed-2 bath 1493 sq. ft.

OPT. BASEMENT ENTRY

OPTIONAL LAYOUT WITH BASEMENT ENTRY

**510** RANCH

30'-5½" x 40' 3 bed-2 bath 1214 sq. ft.