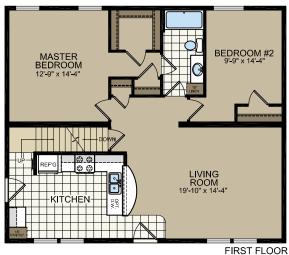

**720** 

30'-5½" x 60' 3 bed-2 bath 1820 sq. ft.

OPT. 1/2 BATH

FIRST FLOOR

OPTIONAL MASTER BATH

FIRST FLOOR

SHOWN W/ OPT. DORMERS

SECOND FLOOR