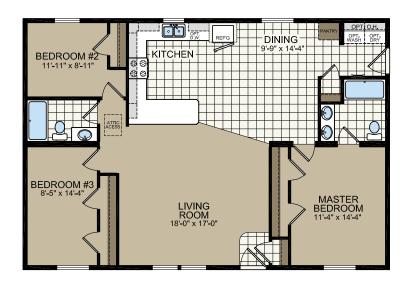

OPT. KITCHEN SINK PICTURE WINDOW

W/ OPT. BASEMENT ENTRY

**753 RANCH** 

26'-9½" x 56' 3 bed-2 bath 1493 sq. ft.

OPT. BASEMENT ENTRY

OPTIONAL LAYOUT WITH BASEMENT ENTRY

**510** RANCH

30'-5½" x 40' 3 bed-2 bath 1214 sq. ft.