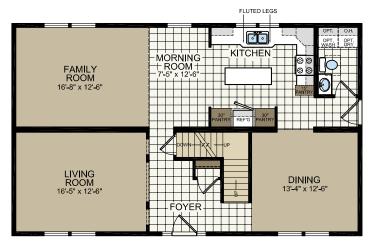

Shown with optional great room

OPTIONAL GREAT ROOM

FIRST FLOOR

OPT. LIVING ROOM/FAMILY ROOM

SECOND FLOOR

618

26'-9½" × 44'

FIRST FLOOR

SECOND FLOOR

FIRST FLOOR

SECOND FLOOR

Titan Homes 951 Route 12 South Sangerfield, NY 13455

titanhomesny.com